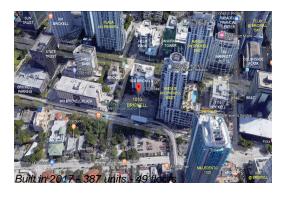

## **Building Information**

Number of units: 387
Number of active listings for rent: 0
Number of active listings for sale: 14
Building inventory for sale: 3%
Number of sales over the last 12 months: 18
Number of sales over the last 6 months: 6
Number of sales over the last 3 months: 4