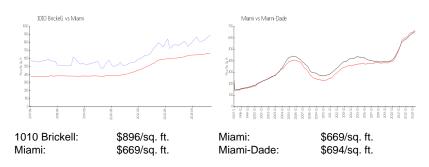

## **Inventory for Sale**

 1010 Brickell
 4%

 Miami
 4%

 Miami-Dade
 3%

## Avg. Time to Close Over Last 12 Months

1010 Brickell162 daysMiami84 daysMiami-Dade81 days