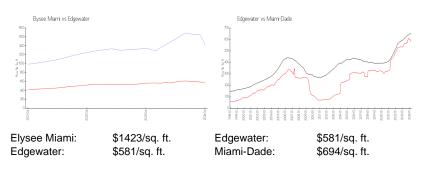

## **Inventory for Sale**

| Elysee Miami | 18% |
|--------------|-----|
| Edgewater    | 4%  |
| Miami-Dade   | 3%  |

#### Avg. Time to Close Over Last 12 Months

| Elysee Miami | 222 days |
|--------------|----------|
| Edgewater    | 88 days  |
| Miami-Dade   | 81 days  |

The Hyper