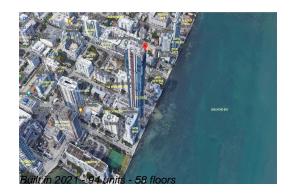

# Unit 1002 - Elysee Miami

1002 - 788 NE 23 St, Edgewater, FL, Miami-Dade 33134

### **Building Information**

| Number of units:                         | 94  |
|------------------------------------------|-----|
| Number of active listings for rent:      | 0   |
| Number of active listings for sale:      | 17  |
| Building inventory for sale:             | 18% |
| Number of sales over the last 12 months: | 4   |
| Number of sales over the last 6 months:  | 3   |
| Number of sales over the last 3 months:  | 2   |
|                                          |     |