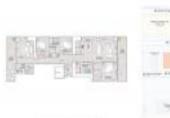

# Unit 1002 - Elysee Miami

1002 - 788 NE 23 St, Edgewater, FL, Miami-Dade 33134

### **Unit Information**

| MLS Number:     | A11567698                              |
|-----------------|----------------------------------------|
| Status:         | Active                                 |
| Size:           | 2,743 Sq ft.                           |
| Bedrooms:       | 3                                      |
| Full Bathrooms: | 4                                      |
| Half Bathrooms: | 1                                      |
| Parking Spaces: | 2 Spaces,Covered Parking,Guest         |
|                 | Parking, Parking Garage, Valet Parking |
| View:           | Bay,Golf View,Ocean View,Other         |
|                 | View,Water View                        |
| Rental Price:   | \$18,000                               |
| List PPSF:      | \$7                                    |
| Valuated Price: | \$2,549,000                            |
| Valuated PPSF:  | \$1,098                                |
|                 |                                        |