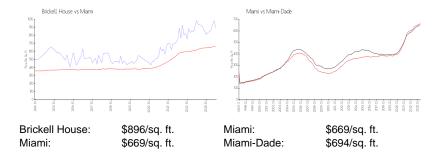

View:

 Rental Price:
 \$3,150

 List PPSF:
 \$8

 Valuated Price:
 \$280,000

 Valuated PPSF:
 \$747

The above valuated price is a baseline figure that does not take into account any specific renovation, upgrade, split, merge, or deterioration of the unit.