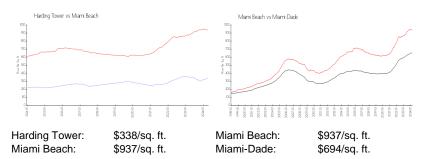

## **Unit Information**

| MLS Number:<br>Status:<br>Size:<br>Bedrooms:<br>Full Bathrooms:<br>Half Bathrooms:<br>Parking Spaces:<br>View: | A11567744<br>Active<br>810 Sq ft.<br>2<br>1<br>1 |
|----------------------------------------------------------------------------------------------------------------|--------------------------------------------------|
| Rental Price:                                                                                                  | \$2,200                                          |
| List PPSF:                                                                                                     | \$3                                              |
| Valuated Price:                                                                                                | \$282,000                                        |
| Valuated PPSF:                                                                                                 | \$348                                            |

The above valuated price is a baseline figure that does not take into account any specific renovation, upgrade, split, merge, or deterioration of the unit.