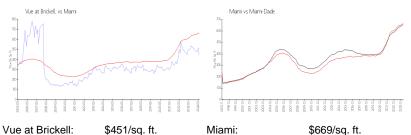

## **Market Information**

| Vue al Brickell. | 5451/SQ. II.  | Marni.      | 3009/SQ. II.  |
|------------------|---------------|-------------|---------------|
| Miami:           | \$669/sq. ft. | Miami-Dade: | \$694/sq. ft. |