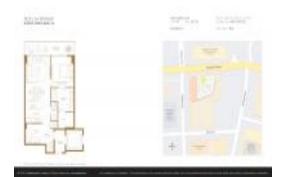

#### **Unit Information**

 MLS Number:
 A11567842

 Status:
 Active

 Size:
 866 Sq ft.

 Bedrooms:
 2

 Full Bathrooms:
 2

Half Bathrooms:

Parking Spaces: 1 Space

View:

Rental Price: \$5,200
List PPSF: \$6
Valuated Price: \$597,000
Valuated PPSF: \$689

The above valuated price is a baseline figure that does not take into account any specific renovation, upgrade, split, merge, or deterioration of the unit.