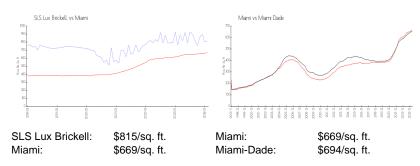

View:

Rental Price: \$5,200
List PPSF: \$6
Valuated Price: \$597,000
Valuated PPSF: \$689

The above valuated price is a baseline figure that does not take into account any specific renovation, upgrade, split, merge, or deterioration of the unit.