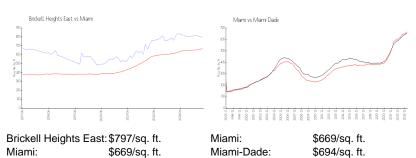

#### **Market Information**

### **Inventory for Sale**

**Brickell Heights East** 5% Miami 4% Miami-Dade 3%

## Avg. Time to Close Over Last 12 Months

**Brickell Heights East** 112 days Miami 84 days Miami-Dade 81 days