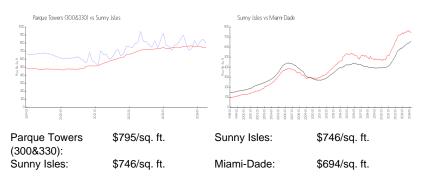

## **Market Information**

#### **Inventory for Sale**

| Parque Towers (300&330) | 8% |
|-------------------------|----|
| Sunny Isles             | 5% |
| Miami-Dade              | 3% |

## Avg. Time to Close Over Last 12 Months

| Parque Towers (300&330) | 175 days |
|-------------------------|----------|
| Sunny Isles             | 113 days |
| Miami-Dade              | 81 days  |