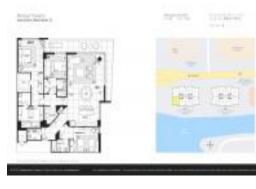

# Unit 5-1102 - Parque Towers (300&330)

5-1102 - 300 Sunny Isles Blvd, Sunny Isles, FL, Miami-Dade 33160

#### **Unit Information**

| MLS Number:<br>Status:<br>Size:<br>Bedrooms:<br>Full Bathrooms:<br>Half Bathrooms:<br>Parking Spaces: | A11567861<br>Active<br>1,892 Sq ft.<br>3<br>3<br>1 |
|-------------------------------------------------------------------------------------------------------|----------------------------------------------------|
| View:<br>Rental Price:<br>List PPSF:<br>Valuated Price:<br>Valuated PPSF:                             | \$9,900<br>\$5<br>\$1,517,000<br>\$802             |