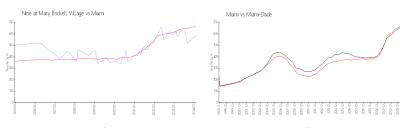

#### **Market Information**

Nine at Mary Brickell \$584/sq. ft. Miami: \$669/sq. ft.

Village:

Miami: \$669/sq. ft. Miami-Dade: \$694/sq. ft.