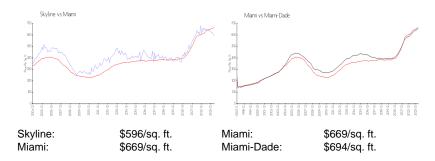

#### **Inventory for Sale**

Skyline 4% 4% Miami Miami-Dade 3%

#### Avg. Time to Close Over Last 12 Months

Skyline 66 days 84 days Miami Miami-Dade 81 days