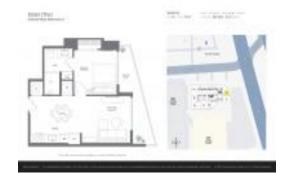

# Unit 4210 - Elster (The)

4210 - 398 NE 5 St, downtown, FL, Miami-Dade 33132

#### **Unit Information**

 MLS Number:
 A11567903

 Status:
 Active

 Size:
 509 Sq ft.

 Bedrooms:
 1

Full Bathrooms:

Half Bathrooms:
Parking Spaces:

1 Space,Assigned Parking,Covered

Parking

View:

 Rental Price:
 \$4,000

 List PPSF:
 \$8

 Valuated Price:
 \$721,000

 Valuated PPSF:
 \$1,417

The above valuated price is a baseline figure that does not take into account any specific renovation, upgrade, split, merge, or deterioration of the unit.