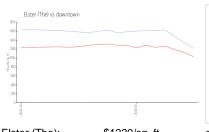

### Market Information

No Image Available

Elster (The): \$1220/sq. ft. downtown: \$1033/sq. ft.

downtown: \$1033/sq. ft. Miami-Dade: \$694/sq. ft.