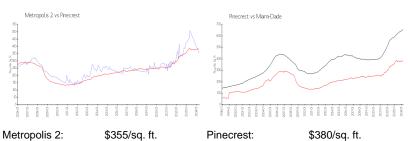

e:
 1,187 Sq ft.

Bedrooms: 2 Full Bathrooms: 2 Half Bathrooms: 1

Parking Spaces: 2 Spaces, Parking Garage, Valet Parking

View:

 Rental Price:
 \$3,000

 List PPSF:
 \$3

 Valuated Price:
 \$458,000

 Valuated PPSF:
 \$386

The above valuated price is a baseline figure that does not take into account any specific renovation, upgrade, split, merge, or deterioration of the unit.

## **Building Information**

Number of units: 190
Number of active listings for rent: 11
Number of active listings for sale: 5
Building inventory for sale: 2%
Number of sales over the last 12 months: 7
Number of sales over the last 6 months: 5
Number of sales over the last 3 months: 4

### **Building Association Information**

Metropolis At Dadeland Master Association (305) 670-1950

#### **Market Information**



Pinecrest: \$380/sq. ft. Miami-Dade: \$694/sq. ft.

### **Inventory for Sale**

 Metropolis 2
 3%

 Pinecrest
 2%

 Miami-Dade
 3%

### Avg. Time to Close Over Last 12 Months

Metropolis 2 49 days Pinecrest 52 days Miami-Dade 81 days