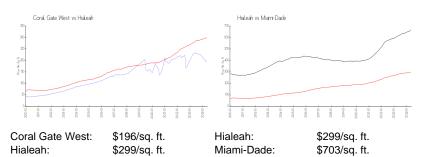

## Inventory for Sale

| Coral Gate West | 0% |
|-----------------|----|
| Hialeah         | 1% |
| Miami-Dade      | 3% |

## Avg. Time to Close Over Last 12 Months

| Coral Gate West | 28 days |
|-----------------|---------|
| Hialeah         | 28 days |
| Miami-Dade      | 81 days |