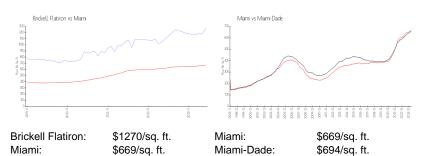

### **Market Information**

## **Inventory for Sale**

Brickell Flatiron 4% Miami 4% Miami-Dade 3%

## Avg. Time to Close Over Last 12 Months

Brickell Flatiron 143 days Miami 84 days Miami-Dade 81 days