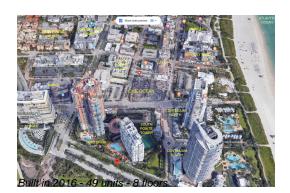

# Unit 302 - One Ocean

302 - 1 Collins Ave, Miami Beach, FL, Miami-Dade 33139

#### **Building Information**

| Number of units:                         | 49  |
|------------------------------------------|-----|
| Number of active listings for rent:      | 0   |
| Number of active listings for sale:      | 5   |
| Building inventory for sale:             | 10% |
| Number of sales over the last 12 months: | 2   |
| Number of sales over the last 6 months:  | 2   |
| Number of sales over the last 3 months:  | 2   |

## **Building Association Information**

ONE OCEAN Condominium Address: 1 Collins Ave, Miami Beach, FL 33139 Phone: +1 786-975-1624

https://oneoceanapartments.com/