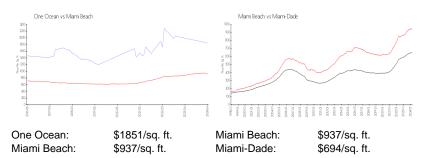

#### **Market Information**

### **Inventory for Sale**

| One Ocean   | 10% |
|-------------|-----|
| Miami Beach | 4%  |
| Miami-Dade  | 3%  |