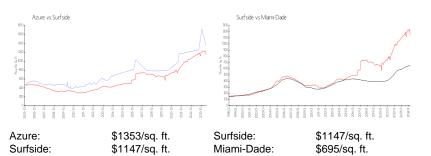

### **Market Information**

#### **Inventory for Sale**

| Azure      | 1% |
|------------|----|
| Surfside   | 5% |
| Miami-Dade | 3% |

## Avg. Time to Close Over Last 12 Months

| Azure      | 43 days |
|------------|---------|
| Surfside   | 90 days |
| Miami-Dade | 81 days |