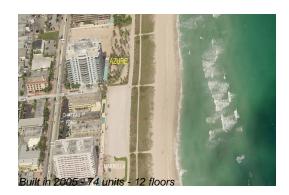

# Unit 402 - Azure

402 - 9401 Collins Av, Surfside, FL, Miami-Dade 33154

#### **Building Information**

| Number of units:                         | 73 |
|------------------------------------------|----|
| Number of active listings for rent:      | 1  |
| Number of active listings for sale:      | 1  |
| Building inventory for sale:             | 1% |
| Number of sales over the last 12 months: | 2  |
| Number of sales over the last 6 months:  | 1  |
| Number of sales over the last 3 months:  | 0  |