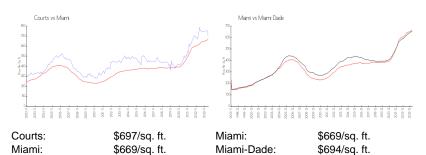

### **Inventory for Sale**

 Courts
 2%

 Miami
 4%

 Miami-Dade
 3%

# Avg. Time to Close Over Last 12 Months

Courts 83 days Miami 84 days Miami-Dade 81 days