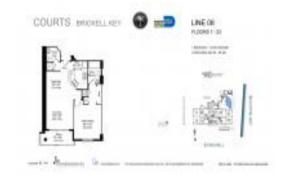

## Unit 1808 - Courts

1808 - 801 Brickell Key Blvd, Miami, FL, Miami-Dade 33131

#### **Unit Information**

MLS Number: A11567995
Status: Pending
Size: 863 Sq ft.

Bedrooms: 1
Full Bathrooms: 1
Half Bathrooms: 1

Parking Spaces: 1 Space, Assigned Parking, Covered

Parking

View: Bay,Other View