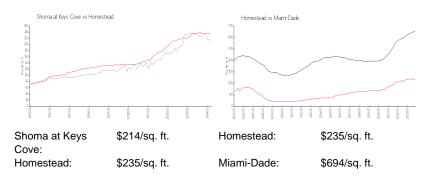

#### **Market Information**

3%

Shoma at Keys Cove

| Homestead  | 2% |
|------------|----|
| Miami-Dade | 3% |