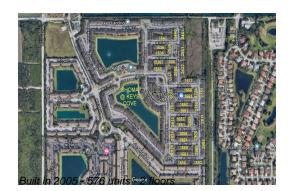

#### **Building Information**

| Number of units:                         | 576 |
|------------------------------------------|-----|
| Number of active listings for rent:      | 0   |
| Number of active listings for sale:      | 16  |
| Building inventory for sale:             | 2%  |
| Number of sales over the last 12 months: | 21  |
| Number of sales over the last 6 months:  | 13  |
| Number of sales over the last 3 months:  | 10  |

### **Building Association Information**

Shoma Homes Key Cove Address 1455 SE 27th St Homestead, Florida 33035 Phone +1 305-230-6791