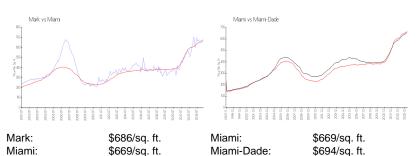

#### **Market Information**

#### **Inventory for Sale**

| Mark       | 8% |
|------------|----|
| Miami      | 4% |
| Miami-Dade | 3% |

## Avg. Time to Close Over Last 12 Months

| Mark       | 79 days |
|------------|---------|
| Miami      | 84 days |
| Miami-Dade | 81 days |

in.