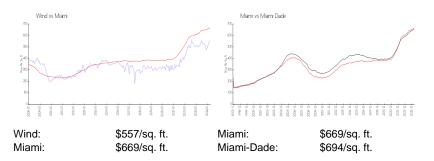

## **Inventory for Sale**

 Wind
 4%

 Miami
 4%

 Miami-Dade
 3%

#### Avg. Time to Close Over Last 12 Months

Wind 102 days Miami 84 days Miami-Dade 81 days