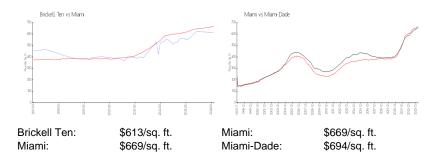

## **Inventory for Sale**

Brickell Ten 5% Miami 4% Miami-Dade 3%

### Avg. Time to Close Over Last 12 Months

Brickell Ten 124 days Miami 84 days Miami-Dade 81 days