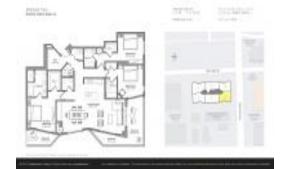

## Unit PH02 - Brickell Ten

PH02 - 1010 SW 2 Ave, Miami, FL, Miami-Dade 33130

#### **Unit Information**

 MLS Number:
 A11568118

 Status:
 Active

 Size:
 1,655 Sq ft.

Bedrooms: 3
Full Bathrooms: 3
Half Bathrooms: 1

Parking Spaces: 2 Spaces
View: Bay,Other View

 Rental Price:
 \$7,000

 List PPSF:
 \$4