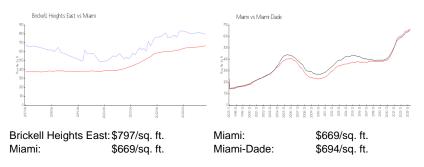

### **Market Information**

| Brickell Heights East | 5% |
|-----------------------|----|
| Miami                 | 4% |
| Miami-Dade            | 3% |