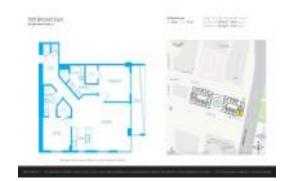

# Unit 3302 - 500 Brickell East Tower

3302 - 500 Brickell Av, Miami, FL, Miami-Dade 33131

#### **Unit Information**

 MLS Number:
 A11568141

 Status:
 Active

 Size:
 1,185 Sq ft.

 Bedrooms:
 2

Full Bathrooms: 2

Half Bathrooms:

Parking Spaces: 1 Space, Assigned Parking, Covered

Parking

View: Ocean View, Direct Ocean, Water View

 Rental Price:
 \$5,950

 List PPSF:
 \$5

 Valuated Price:
 \$789,000

 Valuated PPSF:
 \$688

The above valuated price is a baseline figure that does not take into account any specific renovation, upgrade, split, merge, or deterioration of the unit.