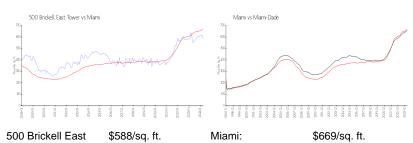

#### **Market Information**

Tower: Miami: \$66

ni: \$669/sq. ft. Miami-Dade: \$694/sq. ft.