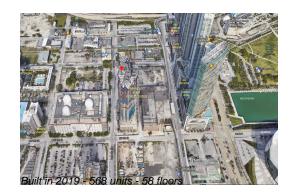

# Unit 1700 - Paramount Miami Worldcenter

1700 - 851 NE 1 Ave, Miami, FL, Miami-Dade 33132

## **Building Information**

| Number of units:                         | 568 |
|------------------------------------------|-----|
| Number of active listings for rent:      | 0   |
| Number of active listings for sale:      | 69  |
| Building inventory for sale:             | 12% |
| Number of sales over the last 12 months: | 37  |
| Number of sales over the last 6 months:  | 11  |
| Number of sales over the last 3 months:  | 4   |
|                                          |     |