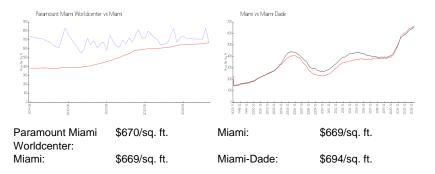

#### **Inventory for Sale**

| Paramount Miami Worldcenter | 12% |
|-----------------------------|-----|
| Miami                       | 4%  |
| Miami-Dade                  | 3%  |

## Avg. Time to Close Over Last 12 Months

| Paramount Miami Worldcenter | 126 days |
|-----------------------------|----------|
| Miami                       | 84 days  |
| Miami-Dade                  | 81 days  |