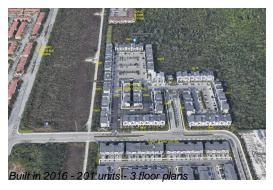

# **Building Information**

Number of units: 201
Number of active listings for rent: 0
Number of active listings for sale: 0
Building inventory for sale: 0%
Number of sales over the last 12 months: 2
Number of sales over the last 6 months: 1
Number of sales over the last 3 months: 0

## **Building Association Information**

Highland at Park Central Address: 10431 NW 82nd St,

Doral, FL 33178