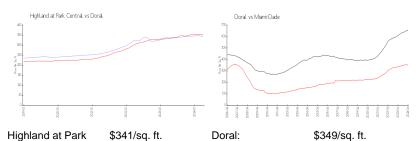

#### **Market Information**

Miami-Dade:

\$694/sq. ft.

Central:

#### Avg. Time to Close Over Last 12 Months

\$349/sq. ft.

Highland at Park Central 44 days
Doral 49 days
Miami-Dade 81 days