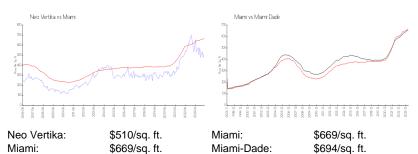

### **Inventory for Sale**

Neo Vertika5%Miami4%Miami-Dade3%

### Avg. Time to Close Over Last 12 Months

Neo Vertika65 daysMiami84 daysMiami-Dade81 days