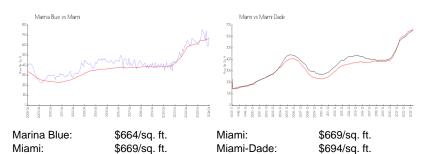

#### **Market Information**

### **Inventory for Sale**

Marina Blue 2% Miami 4% Miami-Dade 3%

# Avg. Time to Close Over Last 12 Months

Marina Blue 91 days Miami 84 days Miami-Dade 81 days