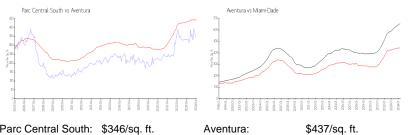

#### **Market Information**

| Parc Central South: | \$346/sq. ft. | Aventura:   | \$437/sq. ft. |
|---------------------|---------------|-------------|---------------|
| Aventura:           | \$437/sq. ft. | Miami-Dade: | \$694/sq. ft. |