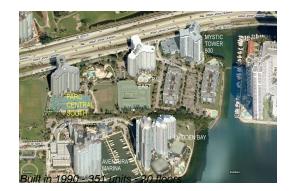

# Unit 305 - Parc Central South

305 - 3300 NE 191 St, Aventura, FL, Miami-Dade 33180

#### **Building Information**

| Number of units:                         | 351 |
|------------------------------------------|-----|
| Number of active listings for rent:      | 18  |
| Number of active listings for sale:      | 8   |
| Building inventory for sale:             | 2%  |
| Number of sales over the last 12 months: | 14  |
| Number of sales over the last 6 months:  | 5   |
| Number of sales over the last 3 months:  | 2   |

#### **Building Association Information**

Parc Central Aventura South Condominium association 305-933-7103