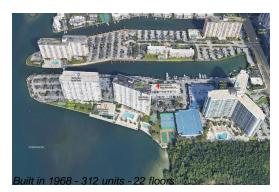

#### **Building Information**

| Number of units:                         | 312 |
|------------------------------------------|-----|
| Number of active listings for rent:      | 0   |
| Number of active listings for sale:      | 23  |
| Building inventory for sale:             | 7%  |
| Number of sales over the last 12 months: | 7   |
| Number of sales over the last 6 months:  | 3   |
| Number of sales over the last 3 months:  | 3   |

# **Building Association Information**

Arlen House Condominium Association Address: 300 Bayview Dr - Ste A1 Sunny Isles Beach, FL 33160 Phone: +1 305-944-2348