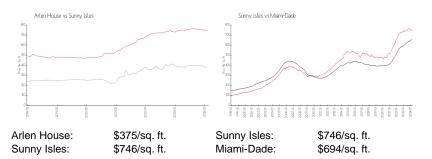

#### **Market Information**

#### **Inventory for Sale**

| Arlen House | 7% |
|-------------|----|
| Sunny Isles | 5% |
| Miami-Dade  | 3% |