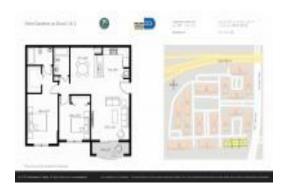

# Unit 7200 NW 114th Ave # 305-14 - Palm Gardens at Doral (1-16)

7200 NW 114th Ave # 305-14 - 7200 NW 114 Ave, Doral, FL, Miami-Dade 33178

#### **Unit Information**

 MLS Number:
 A11568255

 Status:
 Active

 Size:
 910 Sq ft.

 Bedrooms:
 2

 Full Bathrooms:
 2

Half Bathrooms:

Parking Spaces: 1 Space, Assigned Parking, Guest Parking

View:

 Rental Price:
 \$2,700

 List PPSF:
 \$3

 Valuated Price:
 \$355,000

 Valuated PPSF:
 \$390

The above valuated price is a baseline figure that does not take into account any specific renovation, upgrade, split, merge, or deterioration of the unit.