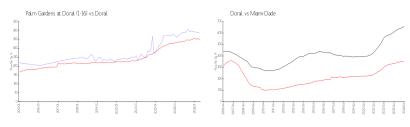

### **Market Information**

Palm Gardens at Doral (1-16):

\$385/sq. ft.

Doral:

\$349/sq. ft.

Doral: \$349/sq. ft.

Miami-Dade:

\$695/sq. ft.