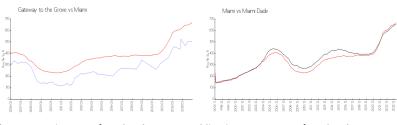

# **Market Information**

Gateway to the

\$499/sq. ft.

Miami:

\$669/sq. ft.

Grove: Miami:

\$669/sq. ft.

Miami-Dade: \$694/sq. ft.

# **Inventory for Sale**

Gateway to the Grove 0%
Miami 4%
Miami-Dade 3%

# Avg. Time to Close Over Last 12 Months

Gateway to the Grove 42 days Miami 84 days Miami-Dade 81 days