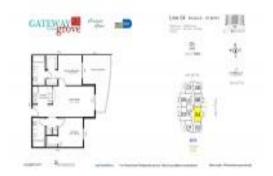

# Unit 704 - Gateway to the Grove

704 - 2600 SW 27 Ave, Miami, FL, Miami-Dade 33133

#### **Unit Information**

 MLS Number:
 A11568284

 Status:
 Active

 Size:
 997 Sq ft.

 Bedrooms:
 2

Full Bathrooms: Half Bathrooms:

Parking Spaces: 2 Spaces, Assigned Parking, Covered

Parking

2

View:

 Rental Price:
 \$3,300

 List PPSF:
 \$3

 Valuated Price:
 \$502,000

 Valuated PPSF:
 \$504

The above valuated price is a baseline figure that does not take into account any specific renovation, upgrade, split, merge, or deterioration of the unit.