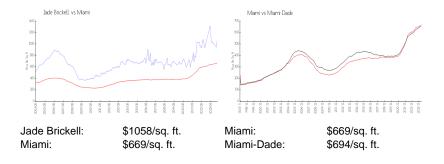

### **Inventory for Sale**

 Jade Brickell
 5%

 Miami
 4%

 Miami-Dade
 3%

## Avg. Time to Close Over Last 12 Months

Jade Brickell 76 days Miami 84 days Miami-Dade 81 days