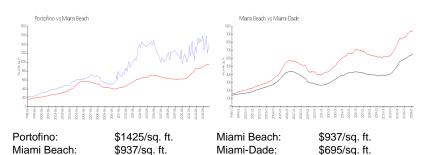

## **Inventory for Sale**

Portofino 5% Miami Beach 4% Miami-Dade 3%

## Avg. Time to Close Over Last 12 Months

Portofino 186 days Miami Beach 97 days Miami-Dade 81 days