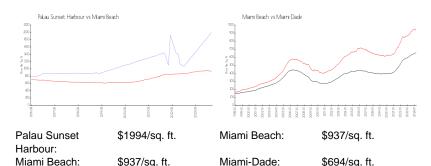

## **Market Information**

\$694/sq. ft.

# Avg. Time to Close Over Last 12 Months

\$937/sq. ft.

Palau Sunset Harbour 164 days 97 days Miami Beach Miami-Dade 81 days