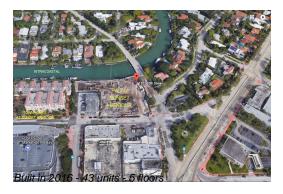

### **Building Information**

Number of units: 43 Number of active listings for rent: 0 Number of active listings for sale: 1 Building inventory for sale: 2% Number of sales over the last 12 months: Number of sales over the last 6 months: Number of sales over the last 3 months:

Palau Sunset Harbour 1201 20th St Miami Beach, FL 33139 (305) 203-1081