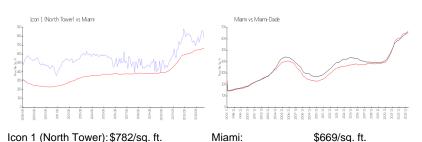

#### **Market Information**

Miami-Dade:

\$694/sq. ft.

## Avg. Time to Close Over Last 12 Months

\$669/sq. ft.

Icon 1 (North Tower)96 daysMiami84 daysMiami-Dade81 days