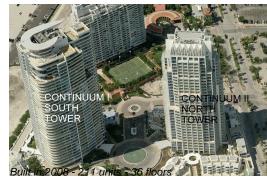

#### **Building Information**

| Number of units:                         | 213 |
|------------------------------------------|-----|
| Number of active listings for rent:      | 15  |
| Number of active listings for sale:      | 4   |
| Building inventory for sale:             | 1%  |
| Number of sales over the last 12 months: | 11  |
| Number of sales over the last 6 months:  | 7   |
| Number of sales over the last 3 months:  | 5   |

## **Building Association Information**

Continuum condo North Tower association (305) 674-7995