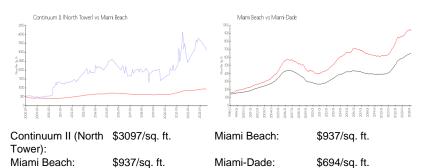

### **Market Information**

| Continuum II (North Tower) | 2% |
|----------------------------|----|
| Miami Beach                | 4% |
| Miami-Dade                 | 3% |