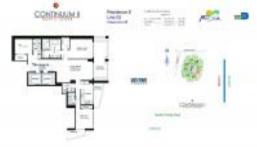

## **Unit Information**

| MLS Number:<br>Status: | A11568376<br>Active                       |
|------------------------|-------------------------------------------|
| Size:                  | 3,497 Sq ft.                              |
| Bedrooms:              | 4                                         |
| Full Bathrooms:        | 4                                         |
| Half Bathrooms:        | 1                                         |
| Parking Spaces:        | 2 Spaces, Assigned Parking, Valet Parking |
| View:                  | Ocean View, Direct Ocean                  |
| Rental Price:          | \$60,000                                  |
| List PPSF:             | \$17                                      |
| Valuated Price:        | \$15,930,000                              |
| Valuated PPSF:         | \$4,555                                   |