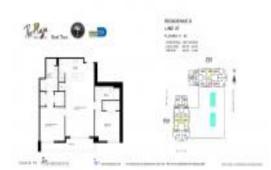

#### **Unit Information**

MLS Number: Status: Size: Bedrooms: Full Bathrooms: Half Bathrooms: Parking Spaces: View: Rental Price: List PPSF: Valuated Price: Valuated PPSF: A11568379 Active 986 Sq ft. 2 2 Valet Parking Other View,Water View \$5,400 \$5 \$609,000 \$618