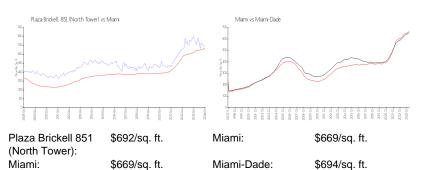

## **Market Information**

## **Inventory for Sale**

| Plaza Brickell 851 (North Tower) | 3% |
|----------------------------------|----|
| Miami                            | 4% |
| Miami-Dade                       | 3% |

## Avg. Time to Close Over Last 12 Months

| Plaza Brickell 851 (North Tower) | 75 days |
|----------------------------------|---------|
| Miami                            | 84 days |
| Miami-Dade                       | 81 days |