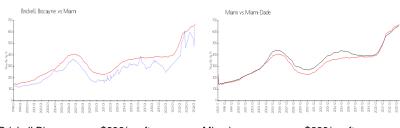

## **Market Information**

Brickell Biscayne: \$636/sq. ft. Miami: \$669/sq. ft. Miami: \$669/sq. ft. Miami-Dade: \$694/sq. ft.