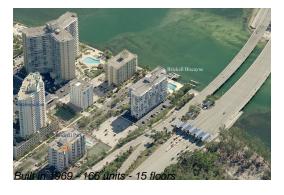

# Unit 11F - Brickell Biscayne

11F - 150 25 Rd, Miami, FL, Miami-Dade 33124

### **Building Information**

Valuated PPSF:

Number of units: 166
Number of active listings for rent: 2
Number of active listings for sale: 0
Building inventory for sale: 0%
Number of sales over the last 12 months: 5
Number of sales over the last 6 months: 3
Number of sales over the last 3 months: 1