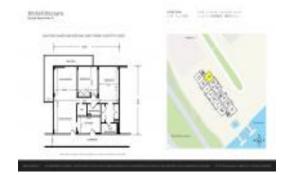

# Unit 11F - Brickell Biscayne

11F - 150 25 Rd, Miami, FL, Miami-Dade 33124

#### **Unit Information**

 MLS Number:
 A11568385

 Status:
 Active

 Size:
 1,102 Sq ft.

 Bedrooms:
 2

Bedrooms: 2 Full Bathrooms: 2

 Half Bathrooms:
 1 Space

 Parking Spaces:
 1 Space