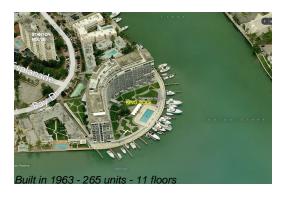

#### **Building Information**

Number of units: 265
Number of active listings for rent: 0
Number of active listings for sale: 8
Building inventory for sale: 3%
Number of sales over the last 12 months: 16
Number of sales over the last 6 months: 7
Number of sales over the last 3 months: 3