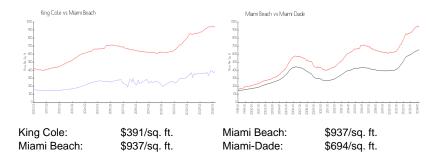

## **Inventory for Sale**

 King Cole
 3%

 Miami Beach
 4%

 Miami-Dade
 3%

## Avg. Time to Close Over Last 12 Months

King Cole 112 days Miami Beach 97 days Miami-Dade 81 days