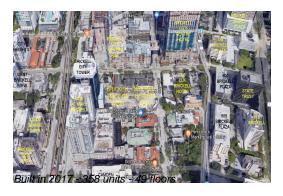

# Unit 3402 - Brickell Heights East

3402 - 45 SW 9 St, Miami, FL, Miami-Dade 33130

# **Building Information**

Number of units: 358
Number of active listings for rent: 0
Number of active listings for sale: 19
Building inventory for sale: 5%
Number of sales over the last 12 months: 23
Number of sales over the last 6 months: 13
Number of sales over the last 3 months: 6