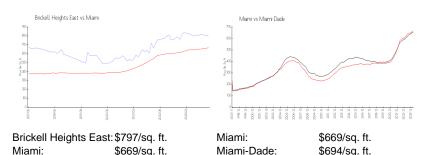

#### **Inventory for Sale**

Brickell Heights East 5% Miami 4% Miami-Dade 3%

#### Avg. Time to Close Over Last 12 Months

Brickell Heights East 112 days
Miami 84 days
Miami-Dade 81 days