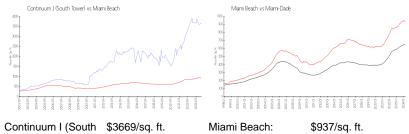

### **Market Information**

\$3669/sq. ft. Continuum I (South

Tower):

Miami Beach: \$937/sq. ft. Miami-Dade: \$695/sq. ft.