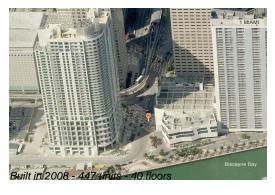

# **Building Information**

Number of units: 447 Number of active listings for rent: 24 Number of active listings for sale: 33 Building inventory for sale: 7% Number of sales over the last 12 months: Number of sales over the last 6 months: Number of sales over the last 3 months: