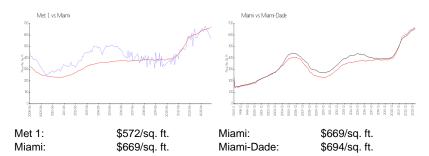

S Biscayne Blvd, Miami, FL, Miami-Dade 33131

### **Unit Information**

MLS Number: A11568522 Status: Active Size: 544 Sq ft. Bedrooms: 1

Full Bathrooms: Half Bathrooms:

Parking Spaces: 1 Space, Assigned Parking, Valet Parking

View: Other View Rental Price: \$2,800 List PPSF: \$5 Valuated Price: \$346,000 Valuated PPSF: \$636

The above valuated price is a baseline figure that does not take into account any specific renovation, upgrade, split, merge, or deterioration of the unit.

# **Building Information**

Number of units: 447 Number of active listings for rent: 24 Number of active listings for sale: 33 Building inventory for sale: 7% Number of sales over the last 12 months: Number of sales over the last 6 months: Number of sales over the last 3 months:

#### **Market Information**



# **Inventory for Sale**

Met 1 7% 4% Miami Miami-Dade 3%

### Avg. Time to Close Over Last 12 Months

Met 1 54 days 84 days Miami Miami-Dade 81 days