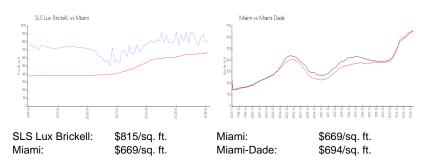

edrooms: 2 Full Bathrooms: 2 Half Bathrooms: 1

Parking Spaces: 1 Space, Assigned Parking, Valet Parking

View:

Rental Price: \$5,500
List PPSF: \$5
Valuated Price: \$757,000
Valuated PPSF: \$676

The above valuated price is a baseline figure that does not take into account any specific renovation, upgrade, split, merge, or deterioration of the unit.

# **Building Information**

Number of units: 439
Number of active listings for rent: 0
Number of active listings for sale: 46
Building inventory for sale: 10%
Number of sales over the last 12 months: 28
Number of sales over the last 6 months: 9
Number of sales over the last 3 months: 5

### **Building Association Information**

SLS Lux Brickell

Address: 805 S Miami Ave,

Miami, FL 33130

Phone: +1 305-859-0202

#### **Market Information**



### **Inventory for Sale**

 SLS Lux Brickell
 10%

 Miami
 4%

 Miami-Dade
 3%

# Avg. Time to Close Over Last 12 Months

SLS Lux Brickell 116 days Miami 84 days Miami-Dade 81 days