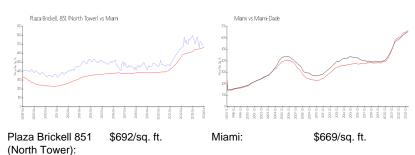

#### **Market Information**

Miami-Dade:

\$694/sq. ft.

## Avg. Time to Close Over Last 12 Months

\$669/sq. ft.

Plaza Brickell 851 (North Tower) 75 days Miami 84 days Miami-Dade 81 days