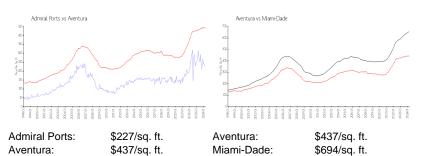

ast 12 months: | 16  |
| Number of sales over the last 6 months:  | 7   |
| Number of sales over the last 3 months:  | 4   |
|                                          |     |

## **Building Association Information**

Continental Group Inc Management Co 305-931-8898 & 305 255 3000

http://www.thecontinentalgroupinc.com

## **Recent Sales**

| Unit # | Size        | Closing Date | Sale Price | PPSF  |
|--------|-------------|--------------|------------|-------|
| 1617E  | 1,693 sq ft | Apr 2024     | \$370,000  | \$219 |
| 1214W  | 1,220 sq ft | Apr 2024     | \$320,000  | \$262 |
| 217E   | 1,693 sq ft | Feb 2024     | \$340,000  | \$201 |
| 508E   | 1,066 sq ft | Feb 2024     | \$265,000  | \$249 |
| 302W   | 1,666 sq ft | Jan 2024     | \$300,000  | \$180 |

#### **Market Information**



#### **Inventory for Sale**

| Admiral Ports | 9% |
|---------------|----|
| Aventura      | 5% |
| Miami-Dade    | 3% |

# Avg. Time to Close Over Last 12 Months

| Admiral Ports | 59 days |
|---------------|---------|
| Aventura      | 89 days |
| Miami-Dade    | 81 days |