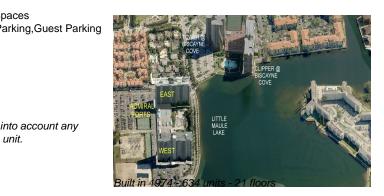

# Unit 1108W - Admiral Ports

1108W - 2851 NE 183 St, Aventura, FL, Miami-Dade 33160

#### **Building Information**

| Number of units:                         | 633 |
|------------------------------------------|-----|
| Number of active listings for rent:      | 32  |
| Number of active listings for sale:      | 55  |
| Building inventory for sale:             | 8%  |
| Number of sales over the last 12 months: | 16  |
| Number of sales over the last 6 months:  | 7   |
| Number of sales over the last 3 months:  | 4   |
|                                          |     |