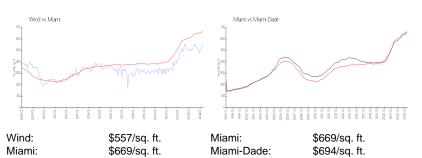

| \$560                                       |





The above valuated price is a baseline figure that does not take into account any specific renovation, upgrade, split, merge, or deterioration of the unit.

#### **Building Information**

| Number of units:                         | 488 |
|------------------------------------------|-----|
| Number of active listings for rent:      | 28  |
| Number of active listings for sale:      | 18  |
| Building inventory for sale:             | 3%  |
| Number of sales over the last 12 months: | 18  |
| Number of sales over the last 6 months:  | 5   |
| Number of sales over the last 3 months:  | 2   |

#### **Building Association Information**

Wind by Neo Condominium (786) 837-5968

### **Market Information**



### **Inventory for Sale**

| Wind       | 4% |
|------------|----|
| Miami      | 4% |
| Miami-Dade | 3% |

## Avg. Time to Close Over Last 12 Months

| Wind       | 102 days |
|------------|----------|
| Miami      | 84 days  |
| Miami-Dade | 81 days  |