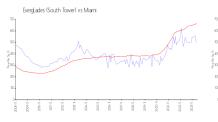

#### **Market Information**

Everglades (South \$497/sq. ft. Miami: \$669/sq. ft.

Tower):

Miami: \$669/sq. ft. Miami-Dade: \$694/sq. ft.