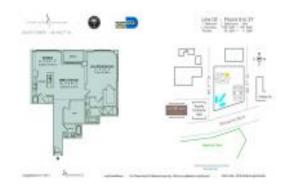

# **Unit 1802 - Everglades (South Tower)**

1802 - 253 NE 2 St, Miami, FL, Miami-Dade 33132

#### **Unit Information**

 MLS Number:
 A11568608

 Status:
 Active

 Size:
 989 Sq ft.

 Bedrooms:
 1

Full Bathrooms:

Half Bathrooms:

Parking Spaces: 1 Space, Assigned Parking

 View:
 Bay

 Rental Price:
 \$3,500

 List PPSF:
 \$4

 Valuated Price:
 \$453,000

 Valuated PPSF:
 \$458

The above valuated price is a baseline figure that does not take into account any specific renovation, upgrade, split, merge, or deterioration of the unit.