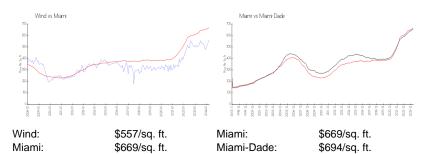

#### **Inventory for Sale**

| Wind       | 4% |
|------------|----|
| Miami      | 4% |
| Miami-Dade | 3% |

### Avg. Time to Close Over Last 12 Months

| Wind       | 102 days |
|------------|----------|
| Miami      | 84 days  |
| Miami-Dade | 81 days  |