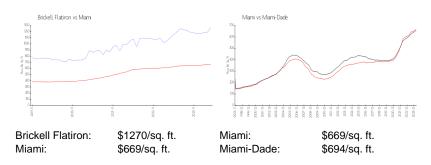

#### **Market Information**

### **Inventory for Sale**

Brickell Flatiron 4% Miami 4% Miami-Dade 3%

### Avg. Time to Close Over Last 12 Months

Brickell Flatiron 143 days Miami 84 days Miami-Dade 81 days