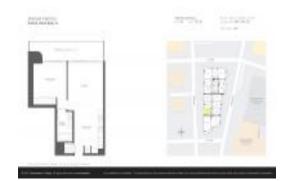

# Unit 2904 - Brickell Flatiron

2904 - 1000 Brickell Plz, Miami, FL, Miami-Dade 33131

#### **Unit Information**

 MLS Number:
 A11568692

 Status:
 Active

 Size:
 665 Sq ft.

 Bedrooms:
 1

Full Bathrooms:

Half Bathrooms: Parking Spaces:

View: