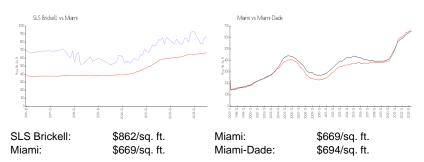

## **Market Information**

#### **Inventory for Sale**

| SLS Brickell | 8% |
|--------------|----|
| Miami        | 4% |
| Miami-Dade   | 3% |

## Avg. Time to Close Over Last 12 Months

| SLS Brickell | 73 days |
|--------------|---------|
| Miami        | 84 days |
| Miami-Dade   | 81 days |